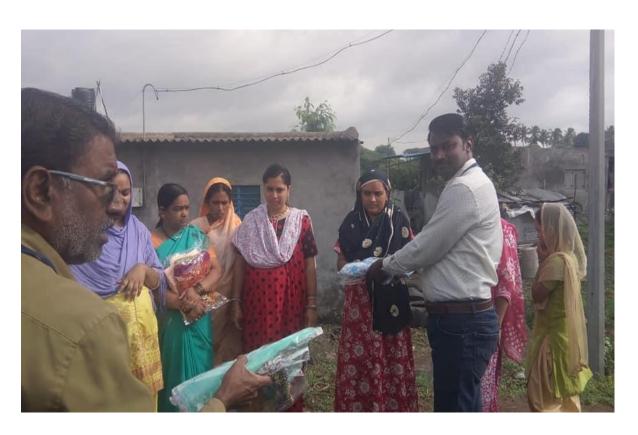

दिनांक :-

• ग्रामपंचायत करांची रक्कम मुक्तित भक्तन सहकार्व करा.

• झाडे लावा, झाडे जगवा. जावक क्र. RWFIT DO

वाष्ट्रीय सेवा योजना विभाग (मन मस मस) कन्या सहाविद्यालय, भिरज

भूरुवार, दि. 22 ऑगस्ट, 2019 रोजी आपल्या कन्या सहाविद्यालय, मिरजने आमच्या निल्जी - बामगी ला. मिरुज या गावान अस्मानी संकरान अडकलेल्या पूरगस्त गामस्थांना छक हान मदलीचा या उपक्रमांतर्गन आमच्या गावातील पूरगुरस लोकांचे संसार मार्गी लागाना माठी गहू, लांदूळ, रवा, ज्वारी, चरा, बिस्कीट अशा ज़ीवनोपयोगी वस्तुंचे ११० किट आठी ५५० साड्यांचे वाटप प्रशस्त लीकांना केले. याचवारीवार किट्येक संसार हे प्रामध्ये वाहून जीने होते, अन्नावेठी आपल्या कॉलेजने घराघरात जावून केलेली गामरवट्छमा निच्छिलच मोलाची होसीः पूरगुस्त लोकांचे संसार मार्गि लागव्यासाठी आपल्या मसाविद्याल्यातीले मन हंस मस, मन सी सी विभागाने केलेली सदल कीत्रकारचद आहे.

## KanyaMahavidyalaya, Miraj

Help of flooding affect Village Hilagi Bamane 22 Aug 2019