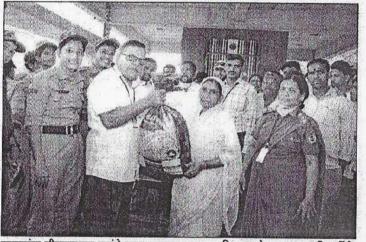

दिनांक :-

• ग्रामपंचायत करांची रक्कम मुक्तित भक्तन सहकार्व करा.

• झाडे लावा, झाडे जगवा. जावक क्र. RWFIT DO

वाष्ट्रीय सेवा योजना विभाग (मन मस मस) कन्या सहाविद्यालय, भिरज

भूरुवार, दि. 22 ऑगस्ट, 2019 रोजी आपल्या कन्या सहाविद्यालय, मिरजने आमच्या निल्जी - बामगी ला. मिरुज या गावान अस्मानी संकरान अडकलेल्या पूरगस्त गामस्थांना छक हान मदलीचा या उपक्रमांतर्गन आमच्या गावातील पूरगुरस लोकांचे संसार मार्गी लागाना माठी गहू, लांदूळ, रवा, ज्वारी, चरा, बिस्कीट अशा ज़ीवनोपयोगी वस्तुंचे ११० किट आठी ५५० साड्यांचे वाटप प्रशस्त लीकांना केले. याचवारीवार किट्येक संसार हे प्रामध्ये वाहून जीने होते, अन्नावेठी आपल्या कॉलेजने घराघरात जावून केलेली गामरवट्छमा निच्छिलच मोलाची होसीः पूरगुस्त लोकांचे संसार मार्गि लागव्यासाठी आपल्या मसाविद्याल्यातीले मन हंस मस, मन सी सी विभागाने केलेली सदल कीत्रकारचद आहे.