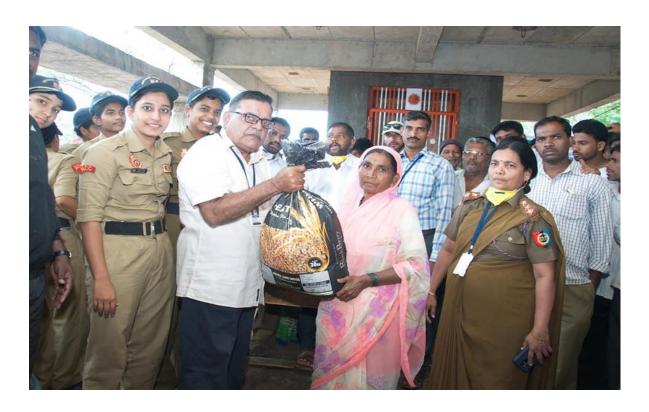

दिनांक :-

• ग्रामपंचायत करांची रक्कम मुक्तित भक्तन सहकार्व करा.

• झाडे लावा, झाडे जगवा. जावक क्र. RWFIT DO

वाष्ट्रीय सेवा योजना विभाग (मन मस मस) कन्या सहाविद्यालय, भिरज

भूरुवार, दि. 22 ऑगस्ट, 2019 रोजी आपल्या कन्या सहाविद्यालय, मिरजने आमच्या निल्जी - बामगी ला. मिरुज या गावान अस्मानी संकरान अडकलेल्या पूरगस्त गामस्थांना छक हान मदलीचा या उपक्रमांतर्गन आमच्या गावातील पूरगुरस लोकांचे संसार मार्गी लागाना माठी गहू, लांदूळ, रवा, ज्वारी, चरा, बिस्कीट अशा ज़ीवनोपयोगी वस्तुंचे ११० किट आठी ५५० साड्यांचे वाटप प्रशस्त लीकांना केले. याचवारीवार किट्येक संसार हे प्रामध्ये वाहून जीने होते, अन्नावेठी आपल्या कॉलेजने घराघरात जावून केलेली गामरवट्छमा निच्छिलच मोलाची होसीः पूरगुस्त लोकांचे संसार मार्गि लागव्यासाठी आपल्या मसाविद्याल्यातीले मन हंस मस, मन सी सी विभागाने केलेली सदल कीत्रकारचद आहे.